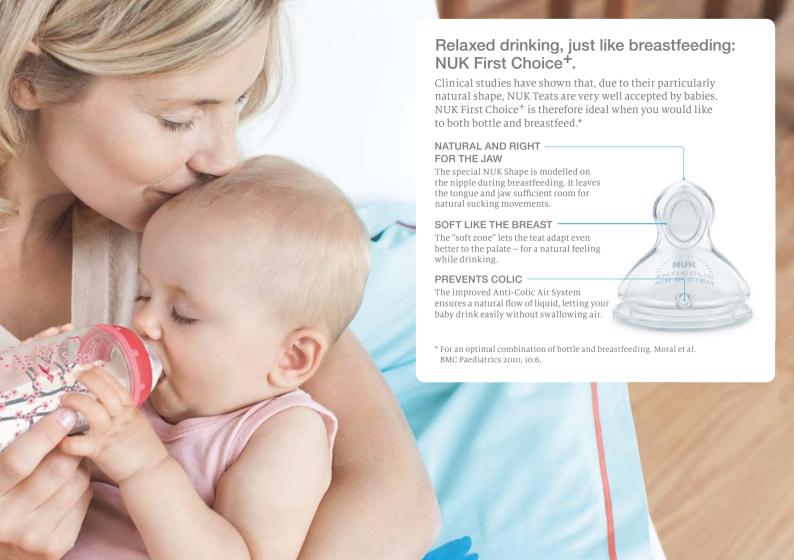

## Teats that grow with you: the NUK Size Concept. Teats for every age.

NUK First Choice<sup>+</sup> Teats are made out of high-quality silicone and grow with your child. Please note that the ages given are purely advisory. The size always depends on the individual development of your child.



## Right for every type of food: the NUK Teat Hole Sizing.

NUK offers different hole sizes for every teat according to the contents of the bottle – easy to see on the edge of the teat below the vent of the NUK Anti-Colic Air System.



Small = Tea

For thin liquids such as breast milk, first infant formula, tea or water



Medium = Milk
For baby formula



Large = Baby Food
For thicker liquids

Practical for at home and on the way: the new baby bottles.

The NUK First Choice+ Bottles are made ou