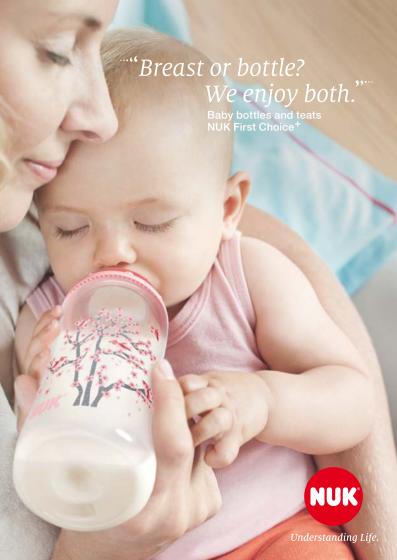

## Teats that grow with you: the NUK Size Concept. Teats for every age.

NUK First Choice<sup>+</sup> Teats are made out of high-quality silicone and grow with your child. Please note that the ages given are purely advisory. The size always depends on the individual development of your child.



## Right for every type of food: the NUK Teat Hole Sizing.

NUK offers different hole sizes for every teat according to the contents of the bottle – easy to see on the edge of the teat below the vent of the NUK Anti-Colic Air System.



Small = Tea

For thin liquids such as breast milk, first infant formula, tea or water



Medium = Milk
For baby formula



Large = Baby Food
For thicker liquids

Practical for at home and on the way: the new baby bottles.

The NUK First Choice+ Bottles are mad