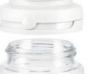

## Opened and closed in no time: the NUK Open-Close System.

The patented NUK Open-Close System replaces the standard closing disc. This way your baby routine – at home or out and about – becomes clean and easy: simply turn the screw cap between the bottle and the teat's screw ring – that's all. Suitable for all NUK First Choice bottles. Now available in three different colours (white, green and pink).

Open

Close

as per EU Regulation\*

MAPA GmbH · Industriestraße 21-25 · D-27404 Zeven NUK is a registered trademark of MAPA GmbH/Germany www.nuk.com